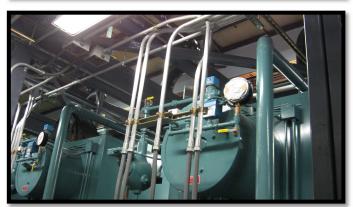

### **PROJECT HIGHLIGHTS**

1100 Sq. Ft. Boiler Plant

(4) 191 HP; 8,000 MBH Input hot water gas fired steam boilers Piping systems steam

Condensate and make up water

Midtown Manhattan - located on the 5th floor

### **TECHNICAL DETAILS**

- Rigging and setting of (8) sections took (1) ten hour day
- · Crane and road closure for only that time frame
- All weather insulated panels with two hour fire rating
- Architectural doors etc
- Carlise roofing installed by Baker Roofing
- Shebler Chimney Systems boiler stacks
- Markel Unit Heaters
- Envirotrol Controls

### **JOB PHOTOS**

For More Information: www.easinc.net