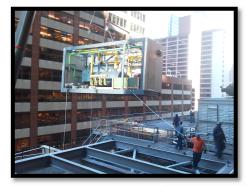

### **TECHNICAL DETAILS**

- Rigging and setting of (8) sections took (1) ten hour day
- · Crane and road closure for only that time frame
- All weather insulated panels with two hour fire rating
- Architectural doors etc
- Carlise roofing installed by Baker Roofing
- Shebler Chimney Systems boiler stacks
- Markel Unit Heaters
- Envirotrol Controls