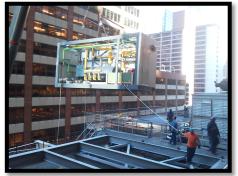

### **TECHNICAL DETAILS**

- Rigging and setting of (8) sections took (1) ten hour day
- · Crane and road closure for only that time frame
- All weather insulated panels with two hour fire rating
- Architectural doors etc
- Carlise roofing installed by Baker Roofing
- Shebler Chimney Systems boiler stacks
- Markel Unit Heaters
- Envirotrol Controls