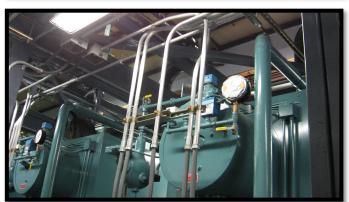

### **PROJECT HIGHLIGHTS**

1100 Sq. Ft. Boiler Plant

(4) 191 HP; 8,000 MBH Input hot water gas fired steam boilers Piping systems steam

Condensate and make up water

Midtown Manhattan - located on the 5th floor