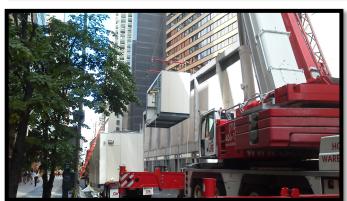

### **TECHNICAL DETAILS**

- Rigging and setting of (8) sections took (1) ten hour day
- · Crane and road closure for only that time frame
- All weather insulated panels with two hour fire rating
- Architectural doors etc
- Carlise roofing installed by Baker Roofing
- Shebler Chimney Systems boiler stacks
- Markel Unit Heaters
- Envirotrol Controls