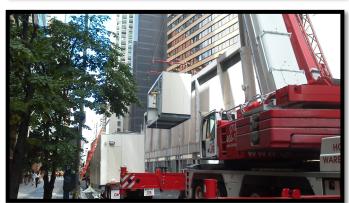

### **TECHNICAL DETAILS**

- Rigging and setting of (8) sections took (1) ten hour day
- · Crane and road closure for only that time frame
- All weather insulated panels with two hour fire rating
- Architectural doors etc
- Carlise roofing installed by Baker Roofing
- Shebler Chimney Systems boiler stacks
- Markel Unit Heaters
- Envirotrol Controls

### **JOB PHOTOS**

For More Information: www.easinc.net

Facility: Location:

Sheraton Midtown Boiler Plant New York, New York

Project Type: Duration:

Off Site Construction – Penthouse Five Months