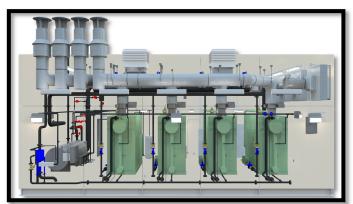

### **PROJECT HIGHLIGHTS**

1100 Sq. Ft. Boiler Plant

(4) 191 HP; 8,000 MBH Input hot water gas fired steam boilers Piping systems steam

Condensate and make up water

Midtown Manhattan - located on the 5th floor

Two tier system - equipment on first level and piping and electrical top hat section