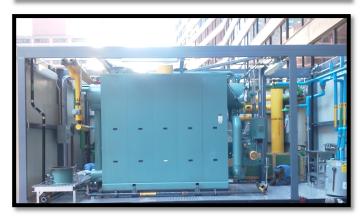

### **PROJECT HIGHLIGHTS**

1100 Sq. Ft. Boiler Plant

(4) 191 HP; 8,000 MBH Input hot water gas fired steam boilers Piping systems steam

Condensate and make up water

Midtown Manhattan - located on the 5th floor

### **JOB PHOTOS**

For More Information: www.easinc.net