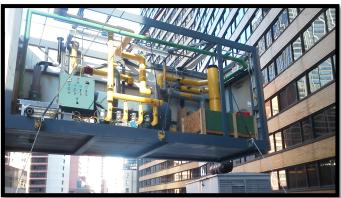

### **PROJECT HIGHLIGHTS**

1100 Sq. Ft. Boiler Plant

(4) 191 HP; 8,000 MBH Input hot water gas fired steam boilers Piping systems steam

Condensate and make up water

Midtown Manhattan - located on the 5th floor