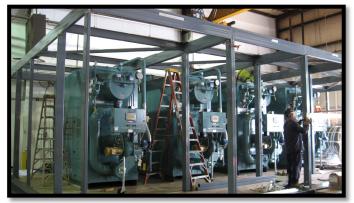

Two tier system - equipment on first level and piping and electrical top hat section

### **TECHNICAL DETAILS**

- Rigging and setting of (8) sections took (1) ten hour day
- · Crane and road closure for only that time frame
- All weather insulated panels with two hour fire rating
- Architectural doors etc
- Carlise roofing installed by Baker Roofing
- Shebler Chimney Systems boiler stacks
- Markel Unit Heaters
- Envirotrol Controls