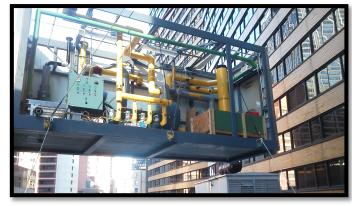

### **PROJECT HIGHLIGHTS**

1100 Sq. Ft. Boiler Plant

(4) 191 HP; 8,000 MBH Input hot water gas fired steam boilers Piping systems steam

Condensate and make up water

Midtown Manhattan - located on the 5th floor

Two tier system - equipment on first level and piping and electrical top hat section

### **TECHNICAL DETAILS**

- Rigging and setting of (8) sections took (1) ten hour day
- · Crane and road closure for only that time frame
- All weather insulated panels with two hour fire rating
- Architectural doors etc
- Carlise roofing installed by Baker Roofing
- Shebler Chimney Systems boiler stacks
- Markel Unit Heaters
- Envirotrol Controls