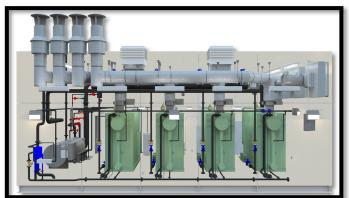

### **PROJECT HIGHLIGHTS**

1100 Sq. Ft. Boiler Plant

(4) 191 HP; 8,000 MBH Input hot water gas fired steam boilers Piping systems steam

Condensate and make up water

Midtown Manhattan - located on the 5th floor

Two tier system - equipment on first level and piping and electrical top hat section