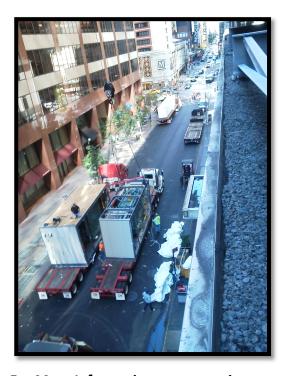

### **TECHNICAL DETAILS**

- Rigging and setting of (8) sections took (1) ten hour day
- · Crane and road closure for only that time frame
- All weather insulated panels with two hour fire rating
- Architectural doors etc
- Carlise roofing installed by Baker Roofing
- Shebler Chimney Systems boiler stacks
- Markel Unit Heaters
- Envirotrol Controls