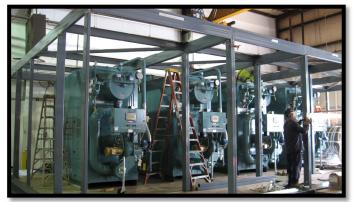

### **PROJECT HIGHLIGHTS**

1100 Sq. Ft. Boiler Plant

(4) 191 HP; 8,000 MBH Input hot water gas fired steam boilers Piping systems steam

Condensate and make up water

Midtown Manhattan - located on the 5th floor

Two tier system - equipment on first level and piping and electrical top hat section

### **JOB PHOTOS**

For More Information: www.easinc.net

Facility: Location:

Sheraton Midtown Boiler Plant New York, New York

Project Type: Duration:

Off Site Construction – Penthouse Five Months