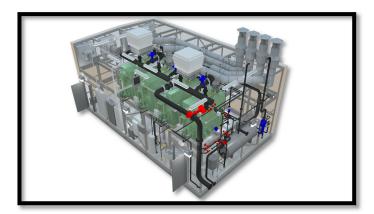

### **PROJECT HIGHLIGHTS**

1100 Sq. Ft. Boiler Plant

(4) 191 HP; 8,000 MBH Input hot water gas fired steam boilers Piping systems steam

Condensate and make up water

Midtown Manhattan - located on the 5th floor

Two tier system - equipment on first level and piping and electrical top hat section