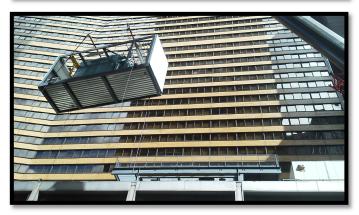

Two tier system - equipment on first level and piping and electrical top hat section

### **TECHNICAL DETAILS**

- Rigging and setting of (8) sections took (1) ten hour day
- · Crane and road closure for only that time frame
- All weather insulated panels with two hour fire rating
- Architectural doors etc
- Carlise roofing installed by Baker Roofing
- Shebler Chimney Systems boiler stacks
- Markel Unit Heaters
- Envirotrol Controls

### **JOB PHOTOS**

For More Information: www.easinc.net

Facility: Location:

Sheraton Midtown Boiler Plant New York, New York

Project Type: Duration:

Off Site Construction – Penthouse Five Months