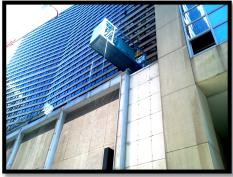

Two tier system - equipment on first level and piping and electrical top hat section