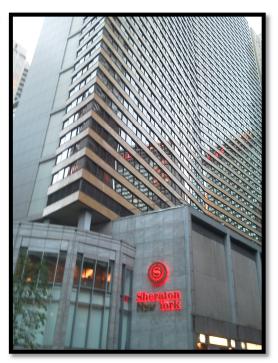

Facility: Location:

Sheraton Midtown Boiler Plant New York, New York

Project Type: Duration:

Off Site Construction – Penthouse Five Months

### **PROJECT OVERVIEW**

Off Site Constructed Boiler Plant for Hotel in Mid-town Manhattan allowing the hotel to generate their own steam.

### **PROJECT HIGHLIGHTS**

1100 Sq. Ft. Boiler Plant

(4) 191 HP; 8,000 MBH Input hot water gas fired steam boilers Piping systems steam

Condensate and make up water

Midtown Manhattan - located on the 5th floor